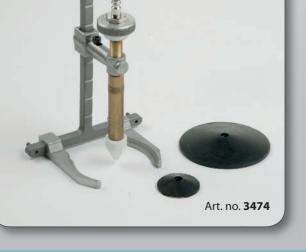

## Art. no. **3474**

Universal screw brake bleeding adapter, suitable for the use in most of the existing passenger cars and trucks.