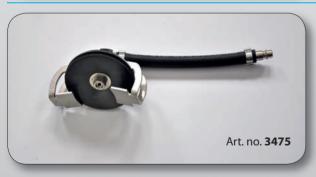

Universal screw brake bleeding adapter, suitable for the use in most of the existing passenger cars and trucks.







# **ELECTRIC BRAKE BLEEDERS / ACCESSORIES**



#### Art. no. 3416

Mobile, electric brake bleeding unit, allows to change easily and autonomously brake fluid and transmission fluid by pressing out eventually contained air bubbles or dirt particles, also suitable for vehicles with ABS. Suitable for containers up to 12 l.

Technical data Voltage: 230 VAC – 50 Hz Working pressure range: 0 – 6 bar Length of fluid supply hose: 3,5 m

| Art. no. | Weight | Dimensions<br>(LxWxH) (mm) | W |
|----------|--------|----------------------------|---|
| 3416     | 9,5 kg | 400 x 360 x 930            | L |



# Art. no. 3476

Special brake bleeding adapter for KIA and CHRYSLER vehicles.



## Art. no. 3475

Universal pressure bleeding adapter.



### Art. no. **3419**

Comparative electrolyte-type brake fluid tester.

The tester passes current through the fluid and measures any resistance present in order to check the content of water in the brake fluid. Audible test cycle with 4 LED display. The probe just must be put into the brake fluid and then the activating button must be pressed. The different colours on the display show if the brake fluid quality is fine, or if it must be changed. An acoustic signal indicates when the 9 V - battery becomes empty and must be changed.