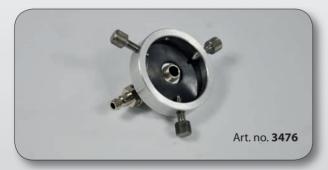

d trucks, including also universal brake bleeding adapter.

## Art. no. **3474**

Universal screw brake bleeding adapter, suitable for the use in most of the existing passenger cars and trucks.







# **ELECTRIC BRAKE BLEEDERS / ACCESSORIES**



#### Art. no. 3416

Mobile, electric brake bleeding unit, allows to change easily and autonomously brake fluid and transmission fluid by pressing out eventually contained air bubbles or dirt particles, also suitable for vehicles with ABS. Suitable for containers up to 12 l.

Technical data Voltage: 230 VAC – 50 Hz Working pressure range: 0 – 6 bar Length of fluid supply hose: 3,5 m

| Art. no. | Weight | Dimensions<br>(LxWxH) (mm) | W |
|----------|--------|----------------------------|---|
| 3416     | 9,5 kg | 400 x 360 x 930            | L |



# Art. no. 3476

Special brake bleeding adapter for KIA and CHRYSLER vehicles.



## Art. no. 3475

Universal pressure bleeding adapter.



### Art. no. **3419**

Comparative electrolyte-type brake fluid tester.

The tester passes current through the fluid and measures any resistance present in order to check the content of water in the brake fluid. Audible test cycle with 4 LED display. The probe just must be put into the brake fluid and then the activating button must be pressed. The different colours on the display show if the brake fluid quality is fine, or if it must be changed. An acoustic signal indicates when the 9 V - battery becomes empty and must be changed.