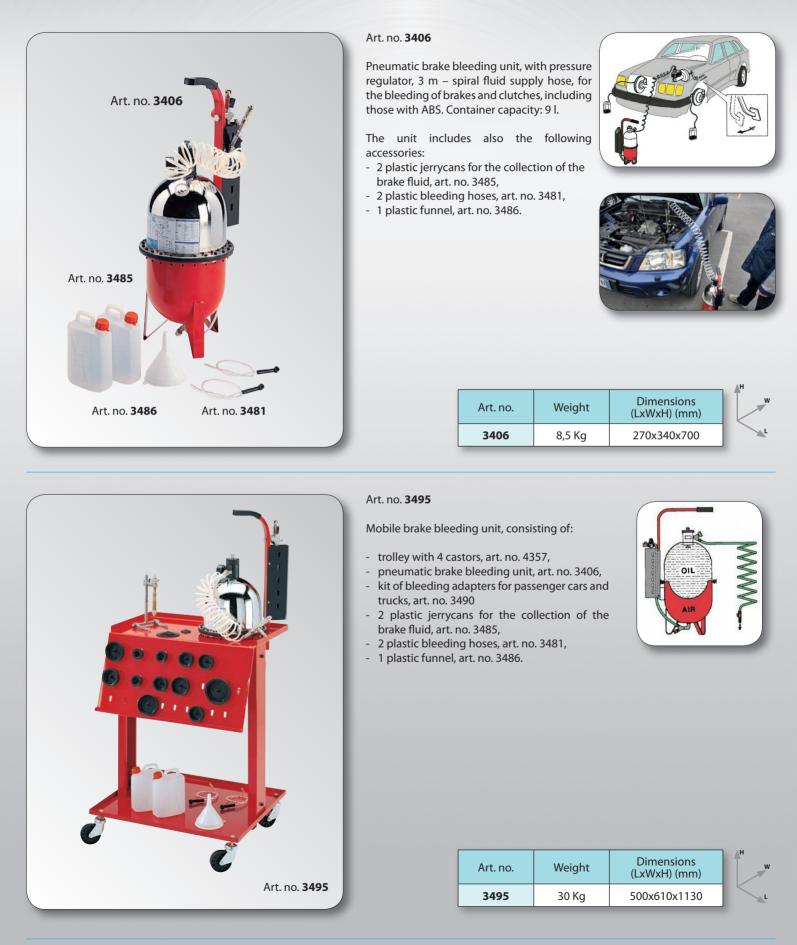

### Art. no. 3491

Kit of brake bleeding adapters, suitable for the most popular passenger cars (does not include universal bleeding adapter), consisting of:

Art. nos. 3451 - 3452 - 3453 - 3454 - 3455 - 3456 - 3457 - 3458 - 3459 - 3461 - 3462 - 3469.

| Technical data bleeding adapters |                            |         |  |  |
|----------------------------------|----------------------------|---------|--|--|
| Pos.                             | Art. no. External diameter |         |  |  |
| 1                                | 3451                       | 26 mm   |  |  |
| 2                                | 3452 25 mm                 |         |  |  |
| 3                                | 3453                       | 28,5 mm |  |  |
| 4                                | 3454                       | 47 mm   |  |  |
| 5                                | 3455                       | 51 mm   |  |  |
| 6                                | 3456                       | 56 mm   |  |  |
| 7                                | 3457                       | 67 mm   |  |  |
| 8                                | 3458                       | 44 mm   |  |  |
| 9                                | 3459                       | 62 mm   |  |  |
| 11                               | 3461                       | 80 mm   |  |  |
| 12                               | 3462                       | 72 mm   |  |  |
| 19                               | 3469                       | 47,2 mm |  |  |