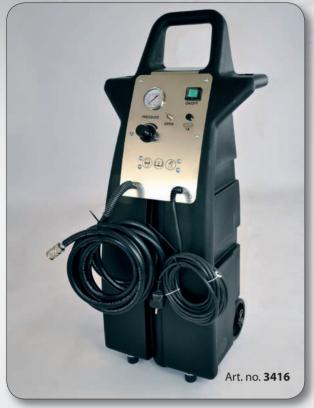

#### Art. no. 3416

Mobile, electric brake bleeding unit, allows to change easily and autonomously brake fluid and transmission fluid by pressing out eventually contained air bubbles or dirt particles, also suitable for vehicles with ABS. Suitable for containers up to 12 l.

Technical data Voltage: 230 VAC – 50 Hz Working pressure range: 0 – 6 bar Length of fluid supply hose: 3,5 m

| Art. no. | Weight | Dimensions<br>(LxWxH) (mm) | W |
|----------|--------|----------------------------|---|
| 3416     | 9,5 kg | 400 x 360 x 930            | L |