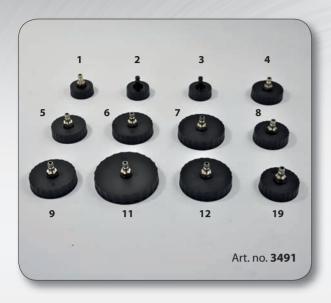

#### Art. no. 3493

Kit of brake bleeding adapters, suitable for various passenger cars and trucks, consisting of:

Art. nos. 3460 - 3463 - 3465 - 3466 - 3467 3468 - 3470 - 3471 - 3472- 3473.

| Technical data bleeding adapters |          |                      |  |  |
|----------------------------------|----------|----------------------|--|--|
| Pos.                             | Art. no. | External<br>diameter |  |  |
| 10                               | 3460     | 30 mm                |  |  |
| 13                               | 3463     | 52 mm                |  |  |
| 15                               | 3465     | 80 mm                |  |  |
| 16                               | 3466     | 91 mm                |  |  |
| 17                               | 3467     | 36 mm                |  |  |
| 18                               | 3468     | 30 mm                |  |  |
| 20                               | 3470     | 79 mm                |  |  |
| 21                               | 3471     | 48 mm                |  |  |
| 22                               | 3472     | 48 mm                |  |  |
| 23                               | 3473     | 62,5 mm              |  |  |